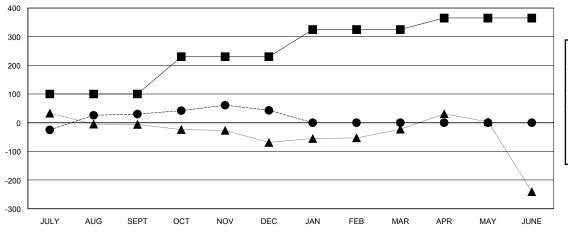

## GOALS AND ACTUAL MEMBERS CUMULATIVE

| _ |   |        |        |     |      |
|---|---|--------|--------|-----|------|
|   | _ | MEMBER | GROWTH | NFT | GOAL |
|   |   |        |        |     |      |

Results as of: 12/31/2023

- MEMBER GROWTH ACTUAL

- LAST YEAR MEMBERSHIP ACTUAL

|   | DROPPED CLUBS: 1 |     |
|---|------------------|-----|
| , | DROPPED MEMBERS  |     |
|   | DECEASED         | 3   |
|   | CLUB CANCELLED   | 19  |
|   | OTHER            | 234 |
|   | TOTAL            | 256 |