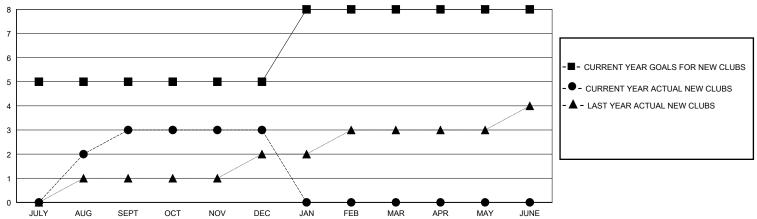

## GOALS AND ACTUAL NEW CLUBS CUMULATIVE

## District 322C2

GMT: **LOCATION INDIA GMT CA** 

| Clubs                 |               |           |               | Members               |                        |                         |                                                    |
|-----------------------|---------------|-----------|---------------|-----------------------|------------------------|-------------------------|----------------------------------------------------|
| RESULTS FOR 2023-2024 |               |           |               | RESULTS FOR 2023-2024 |                        |                         |                                                    |
| QUARTER               | NEW CLUB GOAL | NEW CLUBS | DROPPED CLUBS | QUARTER MEME          | BER GROWTH NET<br>GOAL | MEMBER GROWTH<br>ACTUAL | DROPPED<br>MEMBERS ACTUAL<br>(including transfers) |
| JULY/AUG/SEPT         | 5             | 3         | 0             | JULY/AUG/SEPT         | 100                    | 241                     | 182                                                |
| OCT/NOV/DEC           | 0             | 0         | 1             | OCT/NOV/DEC           | 130                    | 97                      | 74                                                 |
| JAN/FEB/MAR           | 3             | 0         | 0             | JAN/FEB/MAR           | 95                     | 0                       | 0                                                  |
| APR/MAY/JUNE          | 0             | 0         | 0             | APR/MAY/JUNE          | 40                     | 0                       | 0                                                  |